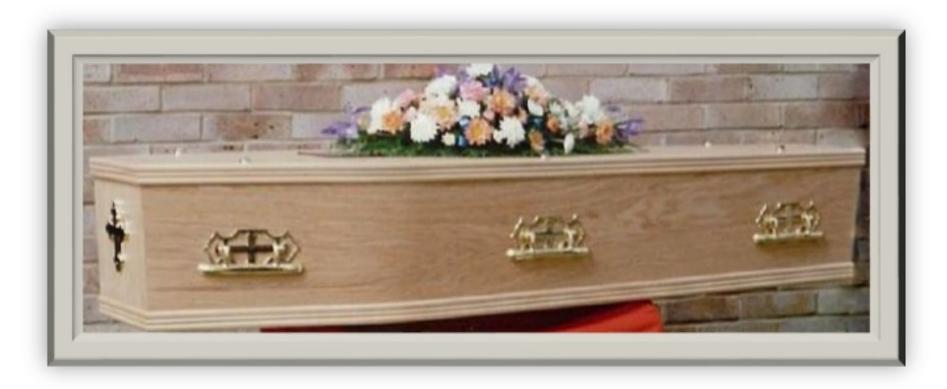

## Solid Coffins/Caskets

Beautiful solid hardwood coffin made from solid Oak with raised panels and triple moulded lid with a hinged option.

INDEPENDENT FUNERAL DIRECTORS

## Solid Coffins/Caskets

Beautiful solid hardwood coffin made from solid Utile with raised panels and triple moulded lid with a hinged option.

INDEPENDENT FUNERAL DIRECTORS

Solid Coffins/Caskets

Traditional English casket in solid Oak or in solid Utile. Featuring raised panels and corner posts. The traditional English casket includes a hinged lid, handles, head cross, engraved name plate and lined interior.