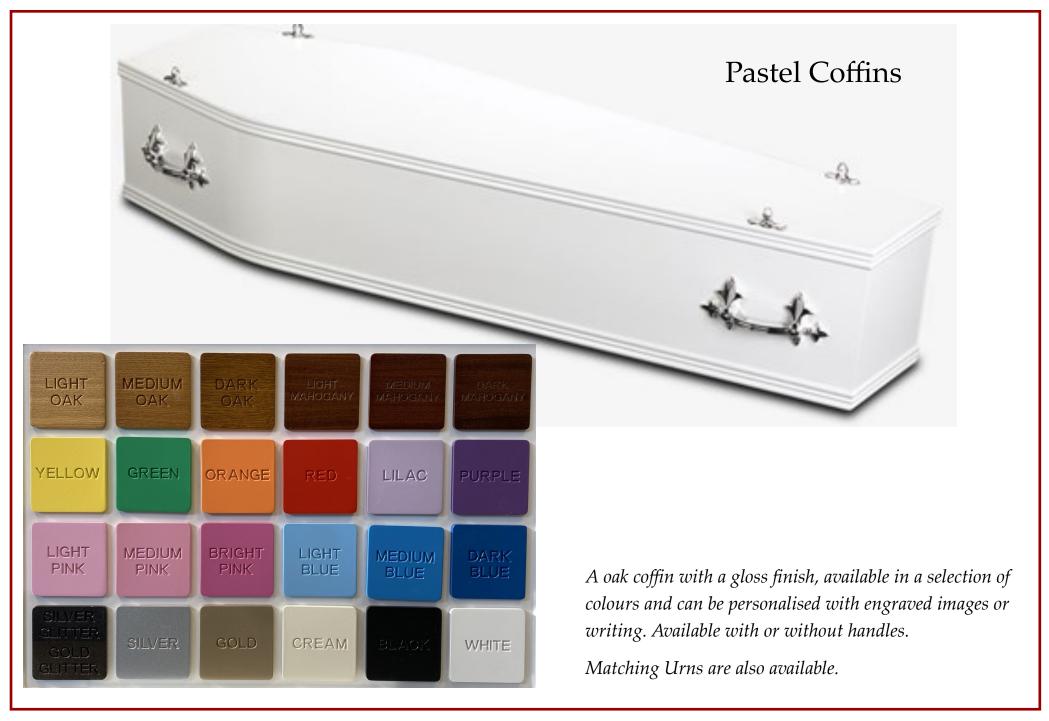

#### Colourful Coffins – Printed Coffins

We have a large selection of printed coffins supplied with an engraved name plate. Handles and head cross are optional.

INDEPENDENT FUNERAL DIRECTORS

Artistic and Bespoke

Glitz & Glamour

Musical

Religious

Floral

Transport

Military & Patriotic

Prints

Scenic Landscape

Sport

Animals & Pets

Colour

INDEPENDENT FUNERAL DIRECTORS