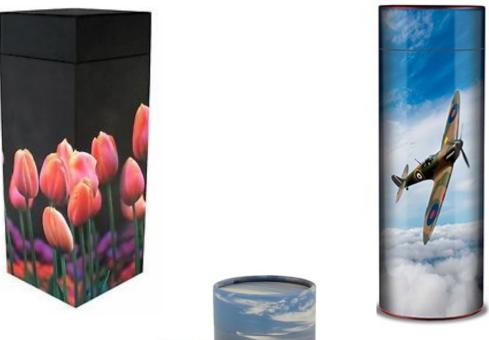

iple moulded lid with a hinged option.

INDEPENDENT FUNERAL DIRECTORS

Solid Coffins/Caskets





Traditional English casket in solid Oak or in solid Utile. Featuring raised panels and corner posts. The traditional English casket includes a hinged lid, handles, head cross, engraved name plate and lined interior.

INDEPENDENT FUNERAL DIRECTORS









INDEPENDENT FUNERAL DIRECTORS

#### Willow











INDEPENDENT FUNERAL DIRECTORS

#### **Natural Urns**



Bamboo







Seagrass

INDEPENDENT FUNERAL DIRECTORS

#### Amble Urn



INDEPENDENT FUNERAL DIRECTORS



Hilda







INDEPENDENT FUNERAL DIRECTORS



Compton





INDEPENDENT FUNERAL DIRECTORS

#### **Decorated Urns**











INDEPENDENT FUNERAL DIRECTORS

## Metal Urns









INDEPENDENT FUNERAL DIRECTORS

**Scatter Tubes** 

















# We are here to help Just give us a ring and we can discuss your requirements

31 Salisbury Street,

Amesbury, Wilts,

SP4 7AW

Tel: 01980 623204

Email:

amesbury@wcase.co.uk

1 Stephenson Road,

Salisbury, Wilts,

SP2 7NP

Tel: 01722 414521

Email:

salisbury@wcase.co.uk

Ludgershall

Tel: 01264 302020

Email:

ludgershall@wcase.co.uk