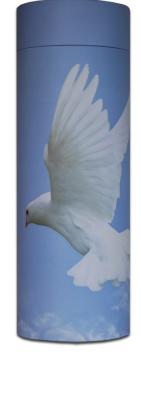

le moulded lid with a hinged option.

INDEPENDENT FUNERAL DIRECTORS

Solid Coffins/Caskets





Traditional English casket in solid Oak or in solid Utile. Featuring raised panels and corner posts. The traditional English casket includes a hinged lid, handles, head cross, engraved name plate and lined interior.

INDEPENDENT FUNERAL DIRECTORS









INDEPENDENT FUNERAL DIRECTORS

#### Willow











INDEPENDENT FUNERAL DIRECTORS

#### **Natural Urns**



Bamboo







Seagrass

INDEPENDENT FUNERAL DIRECTORS

#### Amble Urn



INDEPENDENT FUNERAL DIRECTORS



Hilda







INDEPENDENT FUNERAL DIRECTORS



Compton





INDEPENDENT FUNERAL DIRECTORS

#### **Decorated Urns**











INDEPENDENT FUNERAL DIRECTORS

## Metal Urns









INDEPENDENT FUNERAL DIRECTORS

**Scatter Tubes** 

















# We are here to help Just give us a ring and we can discuss your requirements

31 Salisbury Street,

Amesbury, Wilts,

SP4 7AW

Tel: 01980 623204

Email:

amesbury@wcase.co.uk

1 Stephenson Road,

Salisbury, Wilts,

SP2 7NP

Tel: 01722 414521

Email:

salisbury@wcase.co.uk

Ludgershall

Tel: 01264 302020

Email:

ludgershall@wcase.co.uk