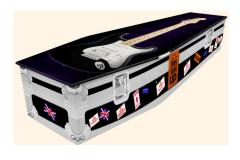

#### Colourful Coffins – Printed Coffins

We have a large selection of printed coffins supplied with an engraved name plate. Handles and head cross are optional.

INDEPENDENT FUNERAL DIRECTORS

Artistic and Bespoke

Glitz & Glamour

Musical

Religious

Floral

Transport

Military & Patriotic

Prints

Scenic Landscape

Sport

Animals & Pets

Colour

INDEPENDENT FUNERAL DIRECTORS