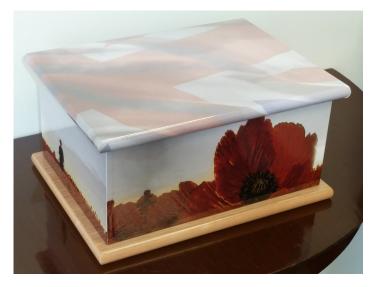

TORS

## Solid Coffins/Caskets



Beautiful solid hardwood coffin made from solid Utile with raised panels and triple moulded lid with a hinged option.

INDEPENDENT FUNERAL DIRECTORS

Solid Coffins/Caskets





Traditional English casket in solid Oak or in solid Utile. Featuring raised panels and corner posts. The traditional English casket includes a hinged lid, handles, head cross, engraved name plate and lined interior.

INDEPENDENT FUNERAL DIRECTORS









INDEPENDENT FUNERAL DIRECTORS

#### Willow











INDEPENDENT FUNERAL DIRECTORS

#### **Natural Urns**



Bamboo







Seagrass

INDEPENDENT FUNERAL DIRECTORS

#### Amble Urn



INDEPENDENT FUNERAL DIRECTORS



Hilda







INDEPENDENT FUNERAL DIRECTORS



Compton





INDEPENDENT FUNERAL DIRECTORS

#### **Decorated Urns**











INDEPENDENT FUNERAL DIRECTORS

## Metal Urns









INDEPENDENT FUNERAL DIRECTORS

**Scatter Tubes** 

















# We are here to help Just give us a ring and we can discuss your requirements

31 Salisbury Street,

Amesbury, Wilts,

SP4 7AW

Tel: 01980 623204

Email:

amesbury@wcase.co.uk

1 Stephenson Road,

Salisbury, Wilts,

SP2 7NP

Tel: 01722 414521

Email:

salisbury@wcase.co.uk

Ludgershall

Tel: 01264 302020

Email:

ludgershall@wcase.co.uk