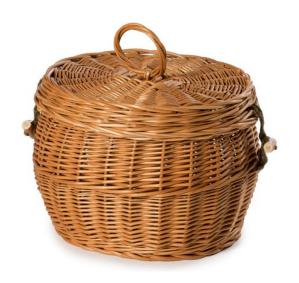

reas of The Carlton are the same width, but a tapered head and foot help retain the traditional coffin shape.



## Solid Coffins/Caskets



Beautiful solid hardwood coffin made from solid Oak with raised panels and triple moulded lid with a hinged option.

INDEPENDENT FUNERAL DIRECTORS

## Solid Coffins/Caskets



Beautiful solid hardwood coffin made from solid Utile with raised panels and triple moulded lid with a hinged option.

INDEPENDENT FUNERAL DIRECTORS

Solid Coffins/Caskets





Traditional English casket in solid Oak or in solid Utile. Featuring raised panels and corner posts. The traditional English casket includes a hinged lid, handles, head cross, engraved name plate and lined interior.

INDEPENDENT FUNERAL DIRECTORS









INDEPENDENT FUNERAL DIRECTORS

#### Willow











INDEPENDENT FUNERAL DIRECTORS

#### **Natural Urns**



Bamboo







Seagrass

INDEPENDENT FUNERAL DIRECTORS

#### Amble Urn



INDEPENDENT FUNERAL DIRECTORS



Hilda







INDEPENDENT FUNERAL DIRECTORS



Compton





INDEPENDENT FUNERAL DIRECTORS

#### **Decorated Urns**











INDEPENDENT FUNERAL DIRECTORS

## Metal Urns









INDEPENDENT FUNERAL DIRECTORS

**Scatter Tubes** 

















# We are here to help Just give us a ring and we can discuss your requirements

31 Salisbury Street,

Amesbury, Wilts,

SP4 7AW

Tel: 01980 623204

Email:

amesbury@wcase.co.uk

1 Stephenson Road,

Salisbury, Wilts,

SP2 7NP

Tel: 01722 414521

Email:

salisbury@wcase.co.uk

Ludgershall

Tel: 01264 302020

Email:

ludgershall@wcase.co.uk