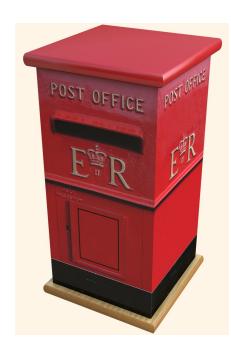

RS

## Solid Coffins/Caskets



Beautiful solid hardwood coffin made from solid Utile with raised panels and triple moulded lid with a hinged option.

INDEPENDENT FUNERAL DIRECTORS

Solid Coffins/Caskets





Traditional English casket in solid Oak or in solid Utile. Featuring raised panels and corner posts. The traditional English casket includes a hinged lid, handles, head cross, engraved name plate and lined interior.

INDEPENDENT FUNERAL DIRECTORS









INDEPENDENT FUNERAL DIRECTORS

#### Willow











INDEPENDENT FUNERAL DIRECTORS

#### **Natural Urns**



Bamboo







Seagrass

INDEPENDENT FUNERAL DIRECTORS

#### Amble Urn



INDEPENDENT FUNERAL DIRECTORS



Hilda







INDEPENDENT FUNERAL DIRECTORS



Compton





INDEPENDENT FUNERAL DIRECTORS

#### **Decorated Urns**











INDEPENDENT FUNERAL DIRECTORS

## Metal Urns









INDEPENDENT FUNERAL DIRECTORS

**Scatter Tubes** 

















# We are here to help Just give us a ring and we can discuss your requirements

31 Salisbury Street,

Amesbury, Wilts,

SP4 7AW

Tel: 01980 623204

Email:

amesbury@wcase.co.uk

1 Stephenson Road,

Salisbury, Wilts,

SP2 7NP

Tel: 01722 414521

Email:

salisbury@wcase.co.uk

Ludgershall

Tel: 01264 302020

Email:

ludgershall@wcase.co.uk