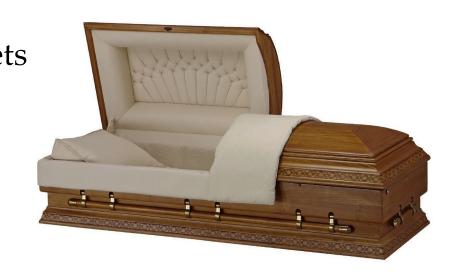

#### INDEPENDENT FUNERAL DIRECTORS

| Page 3 Cardboard coffin                 | £650.00        | Page 21 Solid Light Wood coffin   | from 2,300.00  |
|-----------------------------------------|----------------|-----------------------------------|----------------|
| Page 3 Printed Cardboard Coffin         | £700.00        | Page 22 Solid Dark Wood coffin    | from £2,300.00 |
| Page 4 Pastel Coffin                    | £850.00        | Page 23 Solid Light & Dark Wood   |                |
| Page 5 Sault York coffin                | £850.00        | casket                            | from £2,300.00 |
| Page 6 Sault Lincoln coffin             | £850.00        | Page 24 American caskets individu | ually priced   |
| Page 7 South Hardwick Coffin            | £850.00        | Page 25 Willow Urn                | from £140.00   |
| Page 8 Pine coffin                      | £850.00        | Page 26 Natural Urns              | from £140.00   |
| Page 9 Turners Waxed Oak coffin         | £900.00        | Pages 27-30 Wooden Urns           | from £140.00   |
| Page10— 13 Natural coffins              | from £900.00   | Page 31 Decorated Urns            | from £160.00   |
| Bamboo/ Loom/Banana Leaf/Water Hyacinth |                | Page 32 Metal Urns                | £160.00        |
| Seagrass/ Bullrush and Willow coffins   | from £900.00   | Page 33 Scatter Tubes             | £50.00         |
| Page 14 Wool coffins                    | from £900.00   |                                   |                |
| Page 15—17 Picture Coffins              | from £900.00   |                                   |                |
| Page 18 Light Wood veneered coffin      | from £950.00   |                                   |                |
| Page 19 Dark Wood veneered coffin       | from £950.00   |                                   |                |
| Page 20 Larger coffins                  | from £1,000.00 |                                   |                |