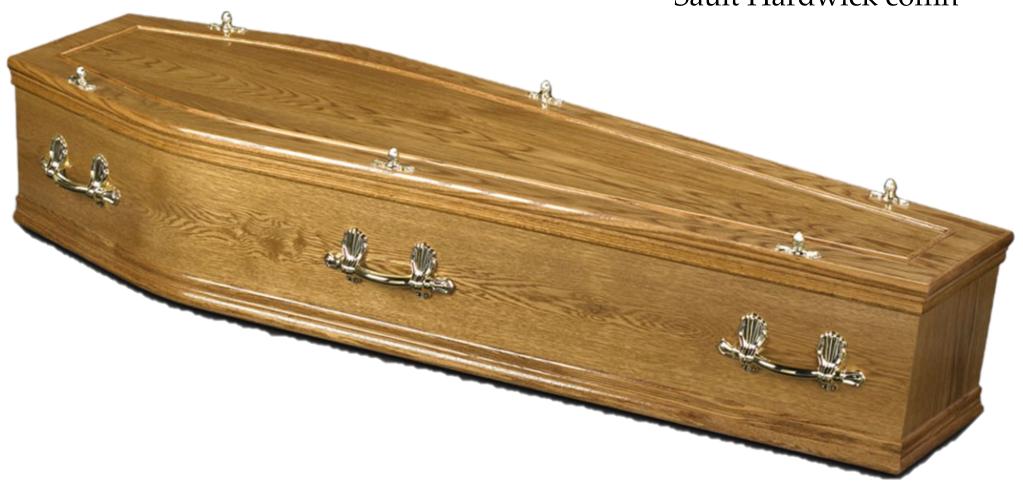

A light mahogany coffin can be available with handles or head cross and engraved name plate.

Sault Hardwick coffin

A polished oak coffin can be available with handles or head cross and engraved name plate.