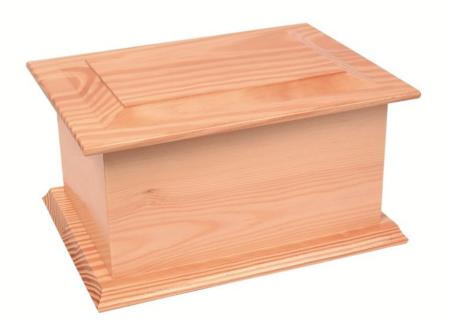

moulded lid with a hinged option.

INDEPENDENT FUNERAL DIRECTORS

## Solid Coffins/Caskets



Beautiful solid hardwood coffin made from solid Utile with raised panels and triple moulded lid with a hinged option.

INDEPENDENT FUNERAL DIRECTORS

Solid Coffins/Caskets





Traditional English casket in solid Oak or in solid Utile. Featuring raised panels and corner posts. The traditional English casket includes a hinged lid, handles, head cross, engraved name plate and lined interior.

INDEPENDENT FUNERAL DIRECTORS









INDEPENDENT FUNERAL DIRECTORS

#### Willow











INDEPENDENT FUNERAL DIRECTORS

#### **Natural Urns**



Bamboo







Seagrass

INDEPENDENT FUNERAL DIRECTORS

#### Amble Urn



INDEPENDENT FUNERAL DIRECTORS



Hilda







INDEPENDENT FUNERAL DIRECTORS



Compton





INDEPENDENT FUNERAL DIRECTORS

#### **Decorated Urns**











INDEPENDENT FUNERAL DIRECTORS

## Metal Urns









INDEPENDENT FUNERAL DIRECTORS

**Scatter Tubes** 

















# We are here to help Just give us a ring and we can discuss your requirements

31 Salisbury Street,

Amesbury, Wilts,

SP4 7AW

Tel: 01980 623204

Email:

amesbury@wcase.co.uk

1 Stephenson Road,

Salisbury, Wilts,

SP2 7NP

Tel: 01722 414521

Email:

salisbury@wcase.co.uk

Ludgershall

Tel: 01264 302020

Email:

ludgershall@wcase.co.uk