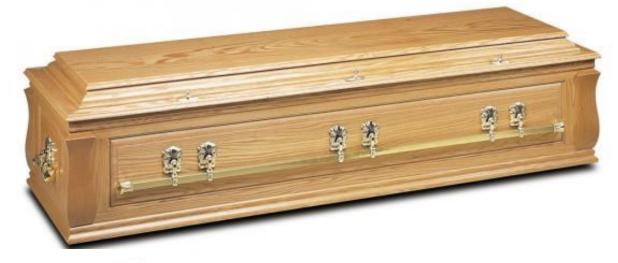

## Solid Coffins/Caskets

Beautiful solid hardwood coffin made from solid Oak with raised panels and triple moulded lid with a hinged option.

INDEPENDENT FUNERAL DIRECTORS