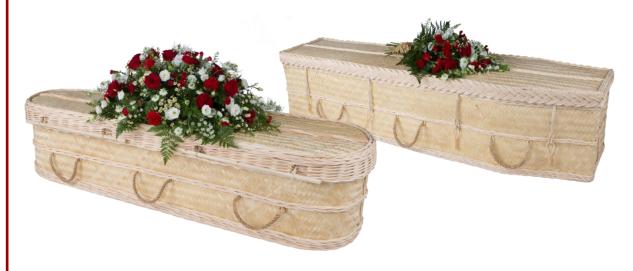

#### **Loom Coffins**

Bamboo Coffin

**Bullrush And Willow Coffins** 

Banana Leaf Coffins

INDEPENDENT FUNERAL DIRECTORS

**Wool Coffins** 

The woollen outer layer is carefully hand fitted around a strong 100% recycled cardboard frame, which is reinforced with an MDF base board for rigidity and stability.