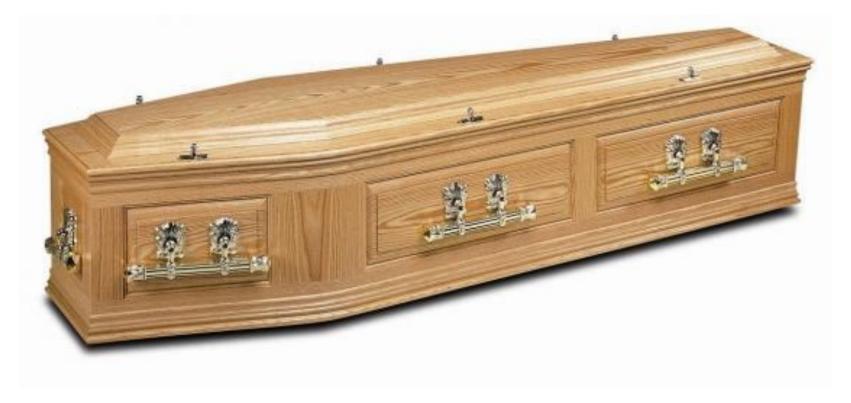

# Larger Coffins

This oak veneered coffin is an ideal alternative for the larger person. The hip and shoulder areas of The Carlton are the same width, but a tapered head and foot help retain the traditional coffin shape.