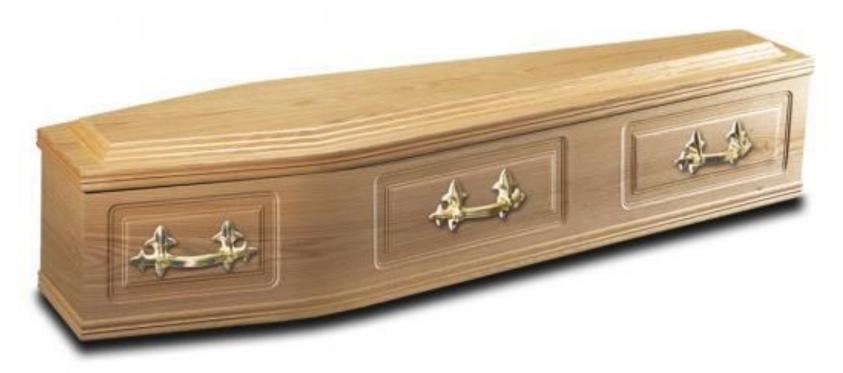

A light mahogany coffin can be available with handles or head cross and engraved name plate.

Sault Hardwick coffin

A polished oak coffin can be available with handles or head cross and engraved name plate.