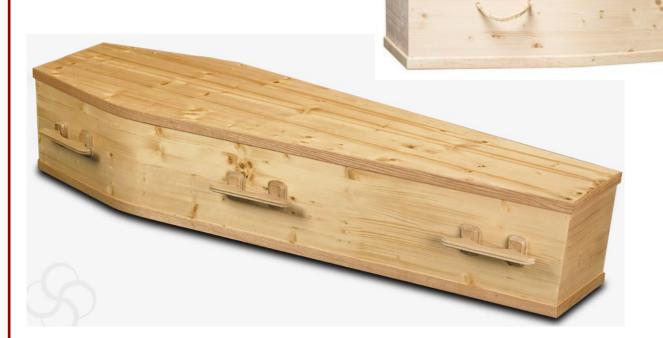

INDEPENDENT FUNERAL DIRECTORS

Pine Coffin

An environmentally friendly solid pine wood coffin. Supplied with an engraved name plate and lined interior. (Handles and head cross is optional)