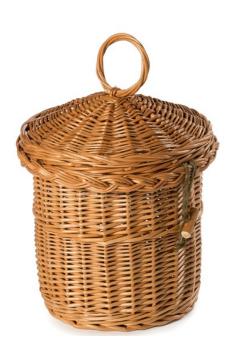

areas of The Carlton are the same width, but a tapered head and foot help retain the traditional coffin shape.



## Solid Coffins/Caskets



Beautiful solid hardwood coffin made from solid Oak with raised panels and triple moulded lid with a hinged option.

INDEPENDENT FUNERAL DIRECTORS

## Solid Coffins/Caskets



Beautiful solid hardwood coffin made from solid Utile with raised panels and triple moulded lid with a hinged option.

INDEPENDENT FUNERAL DIRECTORS

Solid Coffins/Caskets





Traditional English casket in solid Oak or in solid Utile. Featuring raised panels and corner posts. The traditional English casket includes a hinged lid, handles, head cross, engraved name plate and lined interior.

INDEPENDENT FUNERAL DIRECTORS









INDEPENDENT FUNERAL DIRECTORS

#### Willow











INDEPENDENT FUNERAL DIRECTORS

#### **Natural Urns**



Bamboo







Seagrass

INDEPENDENT FUNERAL DIRECTORS

#### Amble Urn



INDEPENDENT FUNERAL DIRECTORS



Hilda







INDEPENDENT FUNERAL DIRECTORS



Compton





INDEPENDENT FUNERAL DIRECTORS

#### **Decorated Urns**











INDEPENDENT FUNERAL DIRECTORS

## Metal Urns









INDEPENDENT FUNERAL DIRECTORS

**Scatter Tubes** 

















# We are here to help Just give us a ring and we can discuss your requirements

31 Salisbury Street,

Amesbury, Wilts,

SP4 7AW

Tel: 01980 623204

Email:

amesbury@wcase.co.uk

1 Stephenson Road,

Salisbury, Wilts,

SP2 7NP

Tel: 01722 414521

Email:

salisbury@wcase.co.uk

Ludgershall

Tel: 01264 302020

Email:

ludgershall@wcase.co.uk