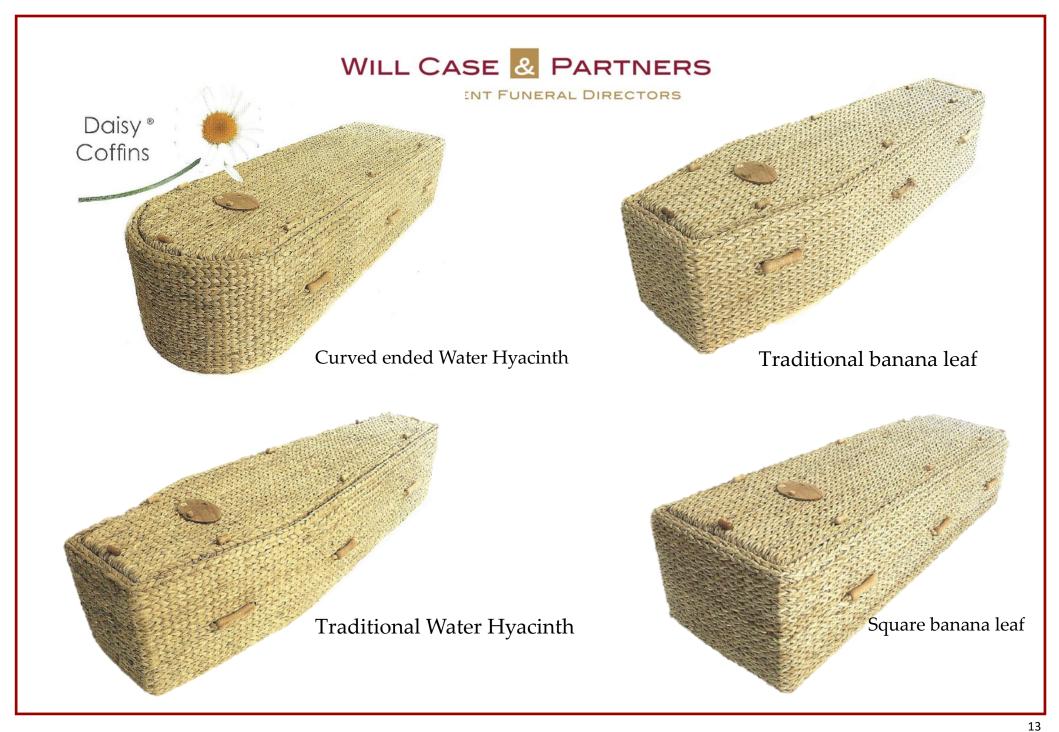

#### **Loom Coffins**

Bamboo Coffin

**Bullrush And Willow Coffins** 

Banana Leaf Coffins

INDEPENDENT FUNERAL DIRECTORS

**Wool Coffins** 

The woollen outer layer is carefully hand fitted around a strong 100% recycled cardboard frame, which is reinforced with an MDF base board for rigidity and stability.