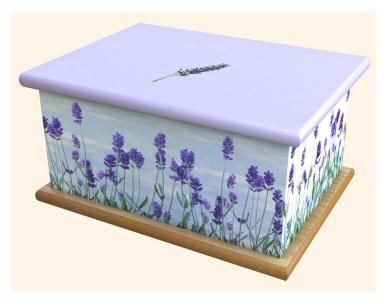

## Solid Coffins/Caskets



Beautiful solid hardwood coffin made from solid Utile with raised panels and triple moulded lid with a hinged option.

INDEPENDENT FUNERAL DIRECTORS

Solid Coffins/Caskets





Traditional English casket in solid Oak or in solid Utile. Featuring raised panels and corner posts. The traditional English casket includes a hinged lid, handles, head cross, engraved name plate and lined interior.

INDEPENDENT FUNERAL DIRECTORS









INDEPENDENT FUNERAL DIRECTORS

#### Willow











INDEPENDENT FUNERAL DIRECTORS

#### **Natural Urns**



Bamboo







Seagrass

INDEPENDENT FUNERAL DIRECTORS

#### Amble Urn



INDEPENDENT FUNERAL DIRECTORS



Hilda







INDEPENDENT FUNERAL DIRECTORS



Compton





INDEPENDENT FUNERAL DIRECTORS

#### **Decorated Urns**











INDEPENDENT FUNERAL DIRECTORS

## Metal Urns









INDEPENDENT FUNERAL DIRECTORS

**Scatter Tubes** 

















# We are here to help Just give us a ring and we can discuss your requirements

31 Salisbury Street,

Amesbury, Wilts,

SP4 7AW

Tel: 01980 623204

Email:

amesbury@wcase.co.uk

1 Stephenson Road,

Salisbury, Wilts,

SP2 7NP

Tel: 01722 414521

Email:

salisbury@wcase.co.uk

Ludgershall

Tel: 01264 302020

Email:

ludgershall@wcase.co.uk