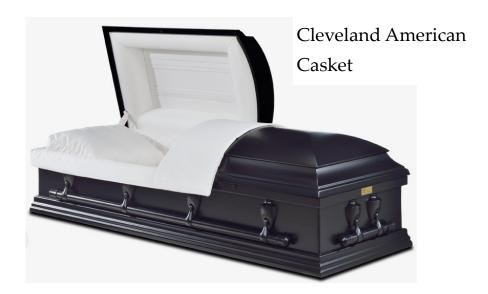

#### INDEPENDENT FUNERAL DIRECTORS

| Page 3 Cardboard coffin                 | £650.00        | Page 21 Solid Light Wood coffin   | from 2,300.00  |
|-----------------------------------------|----------------|-----------------------------------|----------------|
| Page 3 Printed Cardboard Coffin         | £700.00        | Page 22 Solid Dark Wood coffin    | from £2,300.00 |
| Page 4 Pastel Coffin                    | £850.00        | Page 23 Solid Light & Dark Wood   |                |
| Page 5 Sault York coffin                | £850.00        | casket                            | from £2,300.00 |
| Page 6 Sault Lincoln coffin             | £850.00        | Page 24 American caskets individu | ually priced   |
| Page 7 South Hardwick Coffin            | £850.00        | Page 25 Willow Urn                | from £140.00   |
| Page 8 Pine coffin                      | £850.00        | Page 26 Natural Urns              | from £140.00   |
| Page 9 Turners Waxed Oak coffin         | £900.00        | Pages 27-30 Wooden Urns           | from £140.00   |
| Page10— 13 Natural coffins              | from £900.00   | Page 31 Decorated Urns            | from £160.00   |
| Bamboo/ Loom/Banana Leaf/Water Hyacinth |                | Page 32 Metal Urns                | £160.00        |
| Seagrass/ Bullrush and Willow coffins   | from £900.00   | Page 33 Scatter Tubes             | £50.00         |
| Page 14 Wool coffins                    | from £900.00   |                                   |                |
| Page 15—17 Picture Coffins              | from £900.00   |                                   |                |
| Page 18 Light Wood veneered coffin      | from £950.00   |                                   |                |
| Page 19 Dark Wood veneered coffin       | from £950.00   |                                   |                |
| Page 20 Larger coffins                  | from £1,000.00 |                                   |                |