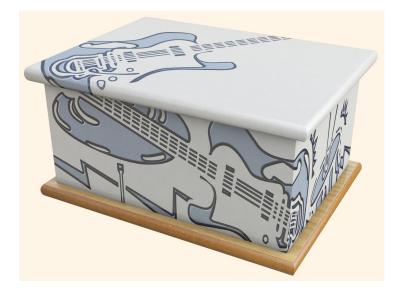

## Solid Coffins/Caskets



Beautiful solid hardwood coffin made from solid Utile with raised panels and triple moulded lid with a hinged option.

INDEPENDENT FUNERAL DIRECTORS

Solid Coffins/Caskets





Traditional English casket in solid Oak or in solid Utile. Featuring raised panels and corner posts. The traditional English casket includes a hinged lid, handles, head cross, engraved name plate and lined interior.

INDEPENDENT FUNERAL DIRECTORS









INDEPENDENT FUNERAL DIRECTORS

#### Willow











INDEPENDENT FUNERAL DIRECTORS

#### **Natural Urns**



Bamboo







Seagrass

INDEPENDENT FUNERAL DIRECTORS

#### Amble Urn



INDEPENDENT FUNERAL DIRECTORS



Hilda







INDEPENDENT FUNERAL DIRECTORS



Compton





INDEPENDENT FUNERAL DIRECTORS

#### **Decorated Urns**











INDEPENDENT FUNERAL DIRECTORS

## Metal Urns









INDEPENDENT FUNERAL DIRECTORS

**Scatter Tubes** 

















# We are here to help Just give us a ring and we can discuss your requirements

31 Salisbury Street,

Amesbury, Wilts,

SP4 7AW

Tel: 01980 623204

Email:

amesbury@wcase.co.uk

1 Stephenson Road,

Salisbury, Wilts,

SP2 7NP

Tel: 01722 414521

Email:

salisbury@wcase.co.uk

Ludgershall

Tel: 01264 302020

Email:

ludgershall@wcase.co.uk