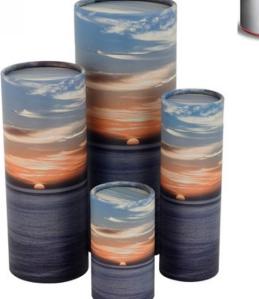

oulded lid with a hinged option.

INDEPENDENT FUNERAL DIRECTORS

Solid Coffins/Caskets





Traditional English casket in solid Oak or in solid Utile. Featuring raised panels and corner posts. The traditional English casket includes a hinged lid, handles, head cross, engraved name plate and lined interior.

INDEPENDENT FUNERAL DIRECTORS









INDEPENDENT FUNERAL DIRECTORS

#### Willow











INDEPENDENT FUNERAL DIRECTORS

#### **Natural Urns**



Bamboo







Seagrass

INDEPENDENT FUNERAL DIRECTORS

#### Amble Urn



INDEPENDENT FUNERAL DIRECTORS



Hilda







INDEPENDENT FUNERAL DIRECTORS



Compton





INDEPENDENT FUNERAL DIRECTORS

#### **Decorated Urns**











INDEPENDENT FUNERAL DIRECTORS

## Metal Urns









INDEPENDENT FUNERAL DIRECTORS

**Scatter Tubes** 

















# We are here to help Just give us a ring and we can discuss your requirements

31 Salisbury Street,

Amesbury, Wilts,

SP4 7AW

Tel: 01980 623204

Email:

amesbury@wcase.co.uk

1 Stephenson Road,

Salisbury, Wilts,

SP2 7NP

Tel: 01722 414521

Email:

salisbury@wcase.co.uk

Ludgershall

Tel: 01264 302020

Email:

ludgershall@wcase.co.uk