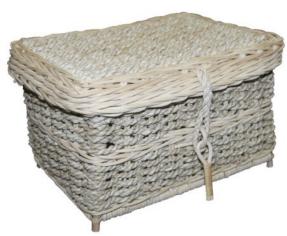

retain the traditional coffin shape.



## Solid Coffins/Caskets



Beautiful solid hardwood coffin made from solid Oak with raised panels and triple moulded lid with a hinged option.

INDEPENDENT FUNERAL DIRECTORS

## Solid Coffins/Caskets



Beautiful solid hardwood coffin made from solid Utile with raised panels and triple moulded lid with a hinged option.

INDEPENDENT FUNERAL DIRECTORS

Solid Coffins/Caskets





Traditional English casket in solid Oak or in solid Utile. Featuring raised panels and corner posts. The traditional English casket includes a hinged lid, handles, head cross, engraved name plate and lined interior.

INDEPENDENT FUNERAL DIRECTORS









INDEPENDENT FUNERAL DIRECTORS

#### Willow











INDEPENDENT FUNERAL DIRECTORS

#### **Natural Urns**



Bamboo







Seagrass

INDEPENDENT FUNERAL DIRECTORS

#### Amble Urn



INDEPENDENT FUNERAL DIRECTORS



Hilda







INDEPENDENT FUNERAL DIRECTORS



Compton





INDEPENDENT FUNERAL DIRECTORS

#### **Decorated Urns**











INDEPENDENT FUNERAL DIRECTORS

## Metal Urns









INDEPENDENT FUNERAL DIRECTORS

**Scatter Tubes** 

















# We are here to help Just give us a ring and we can discuss your requirements

31 Salisbury Street,

Amesbury, Wilts,

SP4 7AW

Tel: 01980 623204

Email:

amesbury@wcase.co.uk

1 Stephenson Road,

Salisbury, Wilts,

SP2 7NP

Tel: 01722 414521

Email:

salisbury@wcase.co.uk

Ludgershall

Tel: 01264 302020

Email:

ludgershall@wcase.co.uk