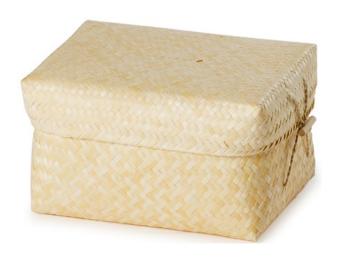

and foot help retain the traditional coffin shape.



## Solid Coffins/Caskets



Beautiful solid hardwood coffin made from solid Oak with raised panels and triple moulded lid with a hinged option.

INDEPENDENT FUNERAL DIRECTORS

## Solid Coffins/Caskets



Beautiful solid hardwood coffin made from solid Utile with raised panels and triple moulded lid with a hinged option.

INDEPENDENT FUNERAL DIRECTORS

Solid Coffins/Caskets





Traditional English casket in solid Oak or in solid Utile. Featuring raised panels and corner posts. The traditional English casket includes a hinged lid, handles, head cross, engraved name plate and lined interior.

INDEPENDENT FUNERAL DIRECTORS









INDEPENDENT FUNERAL DIRECTORS

#### Willow











INDEPENDENT FUNERAL DIRECTORS

#### **Natural Urns**



Bamboo







Seagrass

INDEPENDENT FUNERAL DIRECTORS

#### Amble Urn



INDEPENDENT FUNERAL DIRECTORS



Hilda







INDEPENDENT FUNERAL DIRECTORS



Compton





INDEPENDENT FUNERAL DIRECTORS

#### **Decorated Urns**











INDEPENDENT FUNERAL DIRECTORS

## Metal Urns









INDEPENDENT FUNERAL DIRECTORS

**Scatter Tubes** 

















# We are here to help Just give us a ring and we can discuss your requirements

31 Salisbury Street,

Amesbury, Wilts,

SP4 7AW

Tel: 01980 623204

Email:

amesbury@wcase.co.uk

1 Stephenson Road,

Salisbury, Wilts,

SP2 7NP

Tel: 01722 414521

Email:

salisbury@wcase.co.uk

Ludgershall

Tel: 01264 302020

Email:

ludgershall@wcase.co.uk