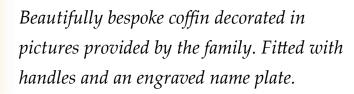

EPENDENT FUNERAL DIRECTORS

#### **Loom Coffins**







Bamboo Coffin





**Bullrush And Willow Coffins** 



Banana Leaf Coffins





INDEPENDENT FUNERAL DIRECTORS

**Wool Coffins** 





The woollen outer layer is carefully hand fitted around a strong 100% recycled cardboard frame, which is reinforced with an MDF base board for rigidity and stability.



#### Colourful Coffins – Printed Coffins



We have a large selection of printed coffins supplied with an engraved name plate. Handles and head cross are optional.

INDEPENDENT FUNERAL DIRECTORS

Artistic and Bespoke



Glitz & Glamour



Musical



Religious



Floral



Transport



Military & Patriotic



Prints



Scenic Landscape



Sport



Animals & Pets



Colour



INDEPENDENT FUNERAL DIRECTORS

# Bespoke picture coffins









# Light wood veneered Coffin



A light (Oak) wood, gloss finish, veneered coffin, with panelled sides, raised lid and mouldings, with handles, a head cross (if wanted), engraved name plate, lined interior and frilling.



#### Dark wood veneered Coffin



A dark (sapele) wood, gloss finish, veneered coffin, with panelled sides, raised lid and mouldings, with handles, a head cross (if wanted), engraved name plate, lined interior and frilling.

INDEPENDENT FUNERAL DIRECTORS

# Larger Coffins



This oak veneered coffin is an ideal alternative for the larger person. The hip and shoulder areas of The Carlton are the same width, but a tapered head and foot help retain the traditional coffin shape.



## Solid Coffins/Caskets



Beautiful solid hardwood coffin made from solid Oak with raise