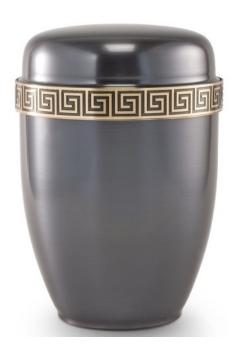

offin made from solid Utile with raised panels and triple moulded lid with a hinged option.

INDEPENDENT FUNERAL DIRECTORS

Solid Coffins/Caskets





Traditional English casket in solid Oak or in solid Utile. Featuring raised panels and corner posts. The traditional English casket includes a hinged lid, handles, head cross, engraved name plate and lined interior.

INDEPENDENT FUNERAL DIRECTORS









INDEPENDENT FUNERAL DIRECTORS

#### Willow











INDEPENDENT FUNERAL DIRECTORS

#### **Natural Urns**



Bamboo







Seagrass

INDEPENDENT FUNERAL DIRECTORS

#### Amble Urn



INDEPENDENT FUNERAL DIRECTORS



Hilda







INDEPENDENT FUNERAL DIRECTORS



Compton





INDEPENDENT FUNERAL DIRECTORS

#### **Decorated Urns**











INDEPENDENT FUNERAL DIRECTORS

## Metal Urns









INDEPENDENT FUNERAL DIRECTORS

**Scatter Tubes** 

















# We are here to help Just give us a ring and we can discuss your requirements

31 Salisbury Street,

Amesbury, Wilts,

SP4 7AW

Tel: 01980 623204

Email:

amesbury@wcase.co.uk

1 Stephenson Road,

Salisbury, Wilts,

SP2 7NP

Tel: 01722 414521

Email:

salisbury@wcase.co.uk

Ludgershall

Tel: 01264 302020

Email:

ludgershall@wcase.co.uk