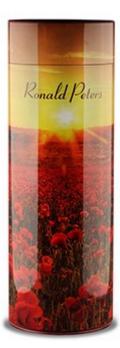

lded lid with a hinged option.

INDEPENDENT FUNERAL DIRECTORS

Solid Coffins/Caskets





Traditional English casket in solid Oak or in solid Utile. Featuring raised panels and corner posts. The traditional English casket includes a hinged lid, handles, head cross, engraved name plate and lined interior.

INDEPENDENT FUNERAL DIRECTORS









INDEPENDENT FUNERAL DIRECTORS

#### Willow











INDEPENDENT FUNERAL DIRECTORS

#### **Natural Urns**



Bamboo







Seagrass

INDEPENDENT FUNERAL DIRECTORS

#### Amble Urn



INDEPENDENT FUNERAL DIRECTORS



Hilda







INDEPENDENT FUNERAL DIRECTORS



Compton





INDEPENDENT FUNERAL DIRECTORS

#### **Decorated Urns**











INDEPENDENT FUNERAL DIRECTORS

## Metal Urns









INDEPENDENT FUNERAL DIRECTORS

**Scatter Tubes** 

















# We are here to help Just give us a ring and we can discuss your requirements

31 Salisbury Street,

Amesbury, Wilts,

SP4 7AW

Tel: 01980 623204

Email:

amesbury@wcase.co.uk

1 Stephenson Road,

Salisbury, Wilts,

SP2 7NP

Tel: 01722 414521

Email:

salisbury@wcase.co.uk

Ludgershall

Tel: 01264 302020

Email:

ludgershall@wcase.co.uk