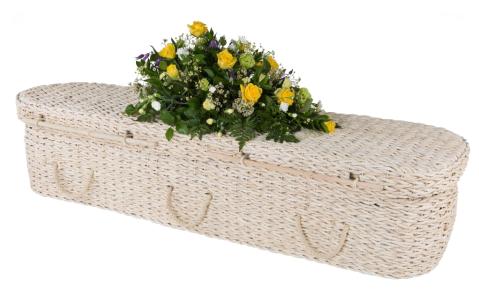

#### **Loom Coffins**

Bamboo Coffin

**Bullrush And Willow Coffins** 

Banana Leaf Coffins

INDEPENDENT FUNERAL DIRECTORS

**Wool Coffins** 

The woollen outer layer is carefully hand fitted around a strong 100% recycled cardboard frame, which is reinforced with an MDF base board for rigidity and stability.