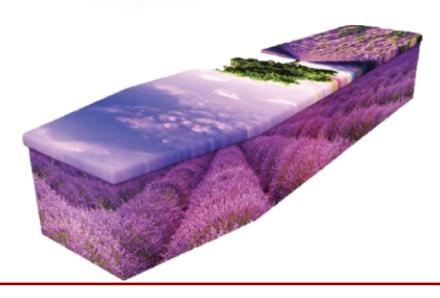

#### Colourful Coffins – Printed Coffins

We have a large selection of printed coffins supplied with an engraved name plate. Handles and head cross are optional.

INDEPENDENT FUNERAL DIRECTORS

Artistic and Bespoke

Glitz & Glamour

Musical

Religious

Floral

Transport

Military & Patriotic

Prints

Scenic Landscape