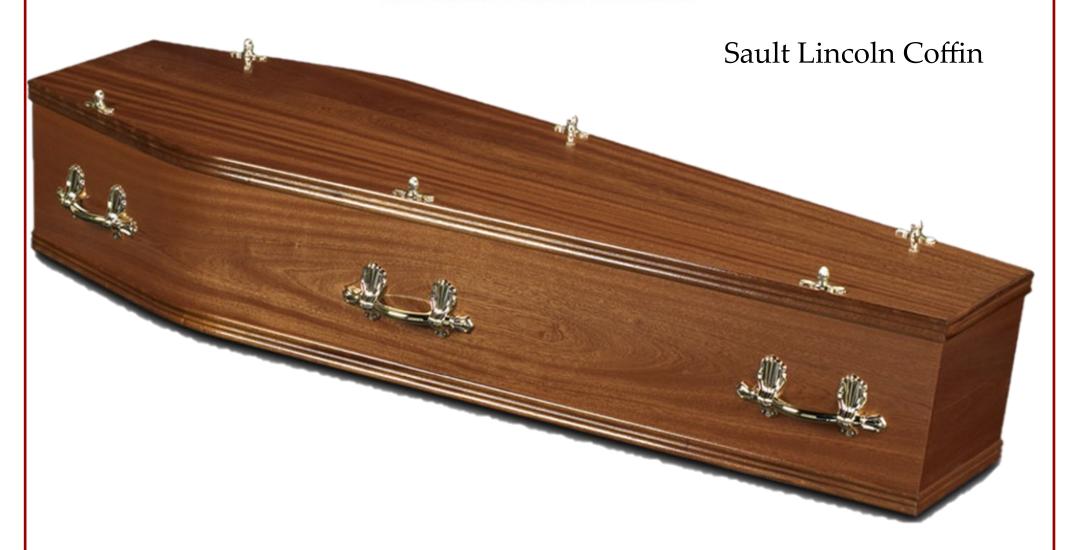

#### Cardboard Coffins

An environmentally, sympathetic, biodegradable cardboard coffin. Supplied with an engraved name plate and lined interior. (Handles and head cross is optional)

A plain coffin oak coffin can be available with handles or head cross and engraved name plate.