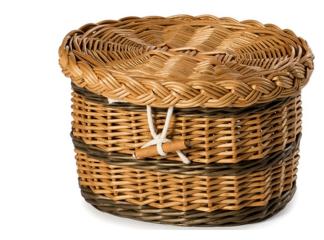

lder areas of The Carlton are the same width, but a tapered head and foot help retain the traditional coffin shape.



## Solid Coffins/Caskets



Beautiful solid hardwood coffin made from solid Oak with raised panels and triple moulded lid with a hinged option.

INDEPENDENT FUNERAL DIRECTORS

## Solid Coffins/Caskets



Beautiful solid hardwood coffin made from solid Utile with raised panels and triple moulded lid with a hinged option.

INDEPENDENT FUNERAL DIRECTORS

Solid Coffins/Caskets





Traditional English casket in solid Oak or in solid Utile. Featuring raised panels and corner posts. The traditional English casket includes a hinged lid, handles, head cross, engraved name plate and lined interior.

INDEPENDENT FUNERAL DIRECTORS









INDEPENDENT FUNERAL DIRECTORS

#### Willow











INDEPENDENT FUNERAL DIRECTORS

#### **Natural Urns**



Bamboo







Seagrass

INDEPENDENT FUNERAL DIRECTORS

#### Amble Urn



INDEPENDENT FUNERAL DIRECTORS



Hilda







INDEPENDENT FUNERAL DIRECTORS



Compton





INDEPENDENT FUNERAL DIRECTORS

#### **Decorated Urns**











INDEPENDENT FUNERAL DIRECTORS

## Metal Urns









INDEPENDENT FUNERAL DIRECTORS

**Scatter Tubes** 

















# We are here to help Just give us a ring and we can discuss your requirements

31 Salisbury Street,

Amesbury, Wilts,

SP4 7AW

Tel: 01980 623204

Email:

amesbury@wcase.co.uk

1 Stephenson Road,

Salisbury, Wilts,

SP2 7NP

Tel: 01722 414521

Email:

salisbury@wcase.co.uk

Ludgershall

Tel: 01264 302020

Email:

ludgershall@wcase.co.uk