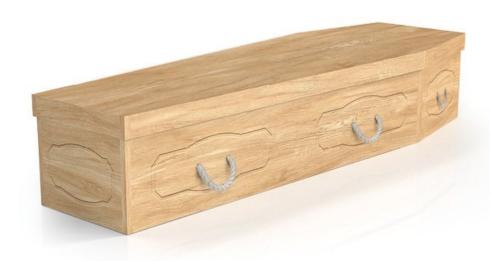

# Larger Coffins

This oak veneered coffin is an ideal alternative for the larger person. The hip and shoulder areas of The Carlton are the same width, but a tapered head and foot help retain the traditional coffin shape.