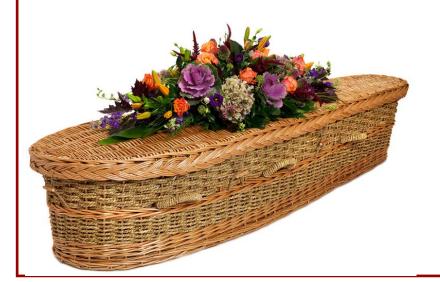

#### Willow Coffin

An environmentally friendly, woven, willow coffin, with rope handles and a wooden name plate.

INDEPENDENT FUNERAL DIRECTORS