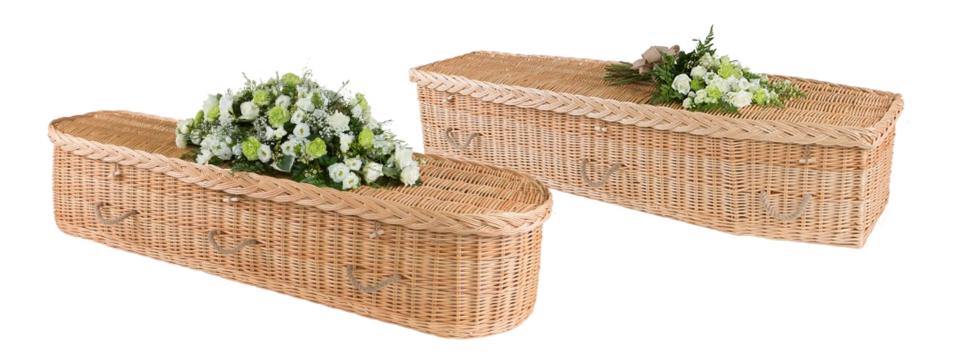

#### Willow Coffin

An environmentally friendly, woven, willow coffin, with rope handles and a wooden name plate.

INDEPENDENT FUNERAL DIRECTORS