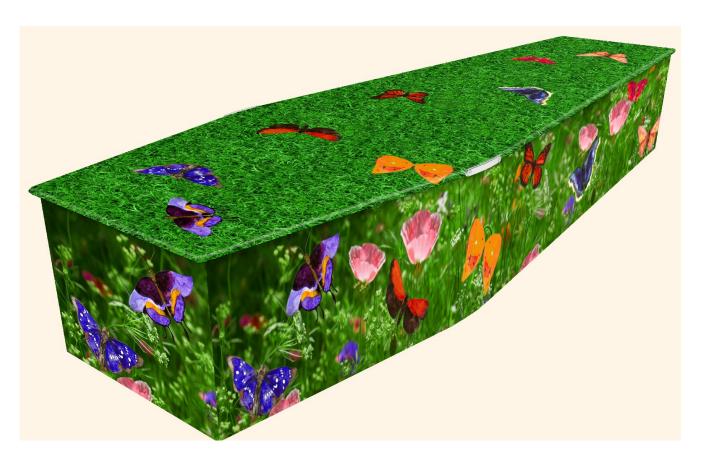

#### Colourful Coffins – Printed Coffins

We have a large selection of printed coffins supplied with an engraved name plate. Handles and head cross are optional.

INDEPENDENT FUNERAL DIRECTORS

Artistic and Bespoke

Glitz & Glamour

Musical

Religious

Floral

Transport

Military & Patriotic

Prints

Scenic Landscape

Sport

Animals & Pets

Colour

INDEPENDENT FUNERAL DIRECTORS

# Bespoke picture coffins