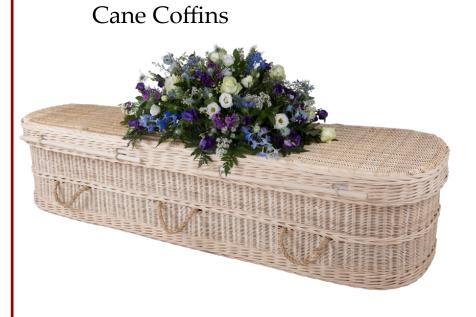

#### Willow Coffin

An environmentally friendly, woven, willow coffin, with rope handles and a wooden name plate.

INDEPENDENT FUNERAL DIRECTORS

#### Willow

INDEPENDENT FUNERAL DIRECTORS