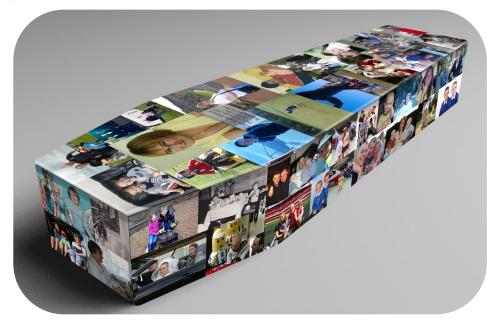

NDEPENDENT FUNERAL DIRECTORS

#### **Loom Coffins**







Bamboo Coffin





**Bullrush And Willow Coffins** 



Banana Leaf Coffins





INDEPENDENT FUNERAL DIRECTORS

**Wool Coffins** 





The woollen outer layer is carefully hand fitted around a strong 100% recycled cardboard frame, which is reinforced with an MDF base board for rigidity and stability.



#### Colourful Coffins – Printed Coffins



We have a large selection of printed coffins supplied with an engraved name plate. Handles and head cross are optional.

INDEPENDENT FUNERAL DIRECTORS

Artistic and Bespoke



Glitz & Glamour



Musical



Religious



Floral



Transport



Military & Patriotic



Prints



Scenic Landscape



Sport



Animals & Pets



Colour



INDEPENDENT FUNERAL DIRECTORS

# Bespoke picture coffins









# Light wood veneered Coffin



A light (Oak) wood, gloss finish, veneered coffin, with panelled sides, raised lid and mouldings, with handles, a head cross (if wanted), engraved name plate, lined interior and frilling.



#### Dark wood veneered Coffin



A dark (sapele) wood, gloss finish, veneered coffin, with panelled sides, raised lid and mouldings, with handles, a head cross (if wanted), engraved name plate, lined interior and frilling.

INDEPENDENT FUNERAL DIRECTORS

# Larger Coffins



This oak veneered coffin is an ideal alternative for the larger person. The hip and shoulder areas of The Carlton are the same width, but a tapered head and foot help retain the traditional coffin shape.



## Solid Coffins/Caskets



Beautiful solid hardwood coffin made from solid Oak with rai