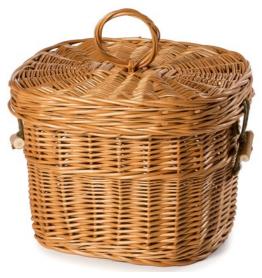

er areas of The Carlton are the same width, but a tapered head and foot help retain the traditional coffin shape.



## Solid Coffins/Caskets



Beautiful solid hardwood coffin made from solid Oak with raised panels and triple moulded lid with a hinged option.

INDEPENDENT FUNERAL DIRECTORS

## Solid Coffins/Caskets



Beautiful solid hardwood coffin made from solid Utile with raised panels and triple moulded lid with a hinged option.

INDEPENDENT FUNERAL DIRECTORS

Solid Coffins/Caskets





Traditional English casket in solid Oak or in solid Utile. Featuring raised panels and corner posts. The traditional English casket includes a hinged lid, handles, head cross, engraved name plate and lined interior.

INDEPENDENT FUNERAL DIRECTORS









INDEPENDENT FUNERAL DIRECTORS

#### Willow











INDEPENDENT FUNERAL DIRECTORS

#### **Natural Urns**



Bamboo







Seagrass

INDEPENDENT FUNERAL DIRECTORS

#### Amble Urn



INDEPENDENT FUNERAL DIRECTORS



Hilda







INDEPENDENT FUNERAL DIRECTORS



Compton





INDEPENDENT FUNERAL DIRECTORS

#### **Decorated Urns**











INDEPENDENT FUNERAL DIRECTORS

## Metal Urns









INDEPENDENT FUNERAL DIRECTORS

**Scatter Tubes** 

















# We are here to help Just give us a ring and we can discuss your requirements

31 Salisbury Street,

Amesbury, Wilts,

SP4 7AW

Tel: 01980 623204

Email:

amesbury@wcase.co.uk

1 Stephenson Road,

Salisbury, Wilts,

SP2 7NP

Tel: 01722 414521

Email:

salisbury@wcase.co.uk

Ludgershall

Tel: 01264 302020

Email:

ludgershall@wcase.co.uk