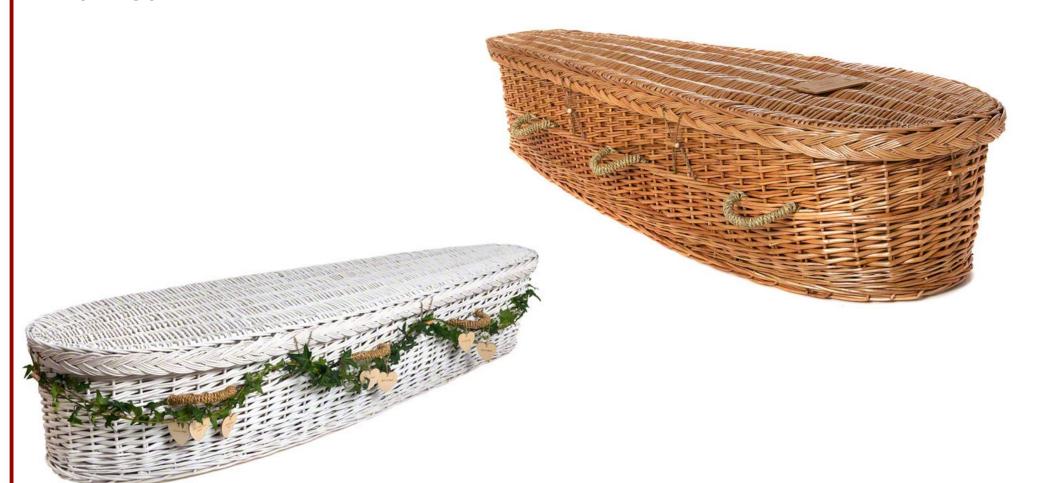

#### Willow Coffin

An environmentally friendly, woven, willow coffin, with rope handles and a wooden name plate.

INDEPENDENT FUNERAL DIRECTORS

#### Willow

INDEPENDENT FUNERAL DIRECTORS