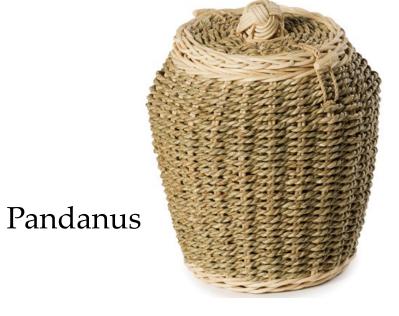

help retain the traditional coffin shape.



## Solid Coffins/Caskets



Beautiful solid hardwood coffin made from solid Oak with raised panels and triple moulded lid with a hinged option.

INDEPENDENT FUNERAL DIRECTORS

## Solid Coffins/Caskets



Beautiful solid hardwood coffin made from solid Utile with raised panels and triple moulded lid with a hinged option.

INDEPENDENT FUNERAL DIRECTORS

Solid Coffins/Caskets





Traditional English casket in solid Oak or in solid Utile. Featuring raised panels and corner posts. The traditional English casket includes a hinged lid, handles, head cross, engraved name plate and lined interior.

INDEPENDENT FUNERAL DIRECTORS









INDEPENDENT FUNERAL DIRECTORS

#### Willow











INDEPENDENT FUNERAL DIRECTORS

#### **Natural Urns**



Bamboo







Seagrass

INDEPENDENT FUNERAL DIRECTORS

#### Amble Urn



INDEPENDENT FUNERAL DIRECTORS



Hilda







INDEPENDENT FUNERAL DIRECTORS



Compton





INDEPENDENT FUNERAL DIRECTORS

#### **Decorated Urns**











INDEPENDENT FUNERAL DIRECTORS

## Metal Urns









INDEPENDENT FUNERAL DIRECTORS

**Scatter Tubes** 

















# We are here to help Just give us a ring and we can discuss your requirements

31 Salisbury Street,

Amesbury, Wilts,

SP4 7AW

Tel: 01980 623204

Email:

amesbury@wcase.co.uk

1 Stephenson Road,

Salisbury, Wilts,

SP2 7NP

Tel: 01722 414521

Email:

salisbury@wcase.co.uk

Ludgershall

Tel: 01264 302020

Email:

ludgershall@wcase.co.uk