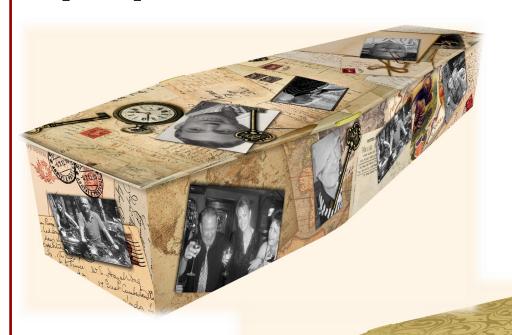

INDEPENDENT FUNERAL DIRECTORS

#### **Loom Coffins**







Bamboo Coffin





**Bullrush And Willow Coffins** 



Banana Leaf Coffins





INDEPENDENT FUNERAL DIRECTORS

**Wool Coffins** 





The woollen outer layer is carefully hand fitted around a strong 100% recycled cardboard frame, which is reinforced with an MDF base board for rigidity and stability.



#### Colourful Coffins – Printed Coffins



We have a large selection of printed coffins supplied with an engraved name plate. Handles and head cross are optional.

INDEPENDENT FUNERAL DIRECTORS

Artistic and Bespoke



Glitz & Glamour



Musical



Religious



Floral



Transport



Military & Patriotic



Prints



Scenic Landscape



Sport



Animals & Pets



Colour



INDEPENDENT FUNERAL DIRECTORS

# Bespoke picture coffins









# Light wood veneered Coffin



A light (Oak) wood, gloss finish, veneered coffin, with panelled sides, raised lid and mouldings, with handles, a head cross (if wanted), engraved name plate, lined interior and frilling.



#### Dark wood veneered Coffin



A dark (sapele) wood, gloss finish, veneered coffin, with panelled sides, raised lid and mouldings, with handles, a head cross (if wanted), engraved name plate, lined interior and frilling.

INDEPENDENT FUNERAL DIRECTORS

# Larger Coffins



This oak veneered coffin is an ideal alternative for the larger person. The hip and shoulder areas of The Carlton are the same width, but a tapered head and foot help retain the traditional coffin shape.



## Solid Coffins/Caskets



Beautiful solid hardwood coffin made from solid Oak with r