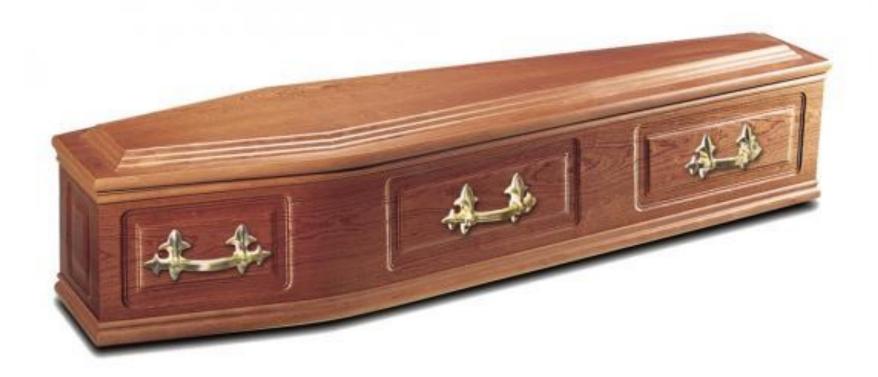

A light mahogany coffin can be available with handles or head cross and engraved name plate.

Sault Hardwick coffin

A polished oak coffin can be available with handles or head cross and engraved name plate.