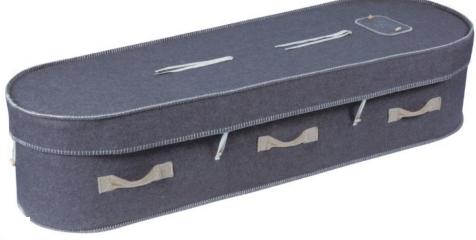

#### Cardboard Coffins

An environmentally, sympathetic, biodegradable cardboard coffin. Supplied with an engraved name plate and lined interior. (Handles and head cross is optional)

A plain coffin oak coffin can be available with handles or head cross and engraved name plate.