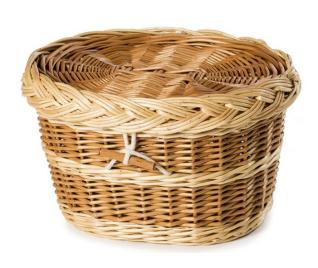

as of The Carlton are the same width, but a tapered head and foot help retain the traditional coffin shape.



## Solid Coffins/Caskets



Beautiful solid hardwood coffin made from solid Oak with raised panels and triple moulded lid with a hinged option.

INDEPENDENT FUNERAL DIRECTORS

## Solid Coffins/Caskets



Beautiful solid hardwood coffin made from solid Utile with raised panels and triple moulded lid with a hinged option.

INDEPENDENT FUNERAL DIRECTORS

Solid Coffins/Caskets





Traditional English casket in solid Oak or in solid Utile. Featuring raised panels and corner posts. The traditional English casket includes a hinged lid, handles, head cross, engraved name plate and lined interior.

INDEPENDENT FUNERAL DIRECTORS









INDEPENDENT FUNERAL DIRECTORS

#### Willow











INDEPENDENT FUNERAL DIRECTORS

#### **Natural Urns**



Bamboo







Seagrass

INDEPENDENT FUNERAL DIRECTORS

#### Amble Urn



INDEPENDENT FUNERAL DIRECTORS



Hilda







INDEPENDENT FUNERAL DIRECTORS



Compton





INDEPENDENT FUNERAL DIRECTORS

#### **Decorated Urns**











INDEPENDENT FUNERAL DIRECTORS

## Metal Urns









INDEPENDENT FUNERAL DIRECTORS

**Scatter Tubes** 

















# We are here to help Just give us a ring and we can discuss your requirements

31 Salisbury Street,

Amesbury, Wilts,

SP4 7AW

Tel: 01980 623204

Email:

amesbury@wcase.co.uk

1 Stephenson Road,

Salisbury, Wilts,

SP2 7NP

Tel: 01722 414521

Email:

salisbury@wcase.co.uk

Ludgershall

Tel: 01264 302020

Email:

ludgershall@wcase.co.uk