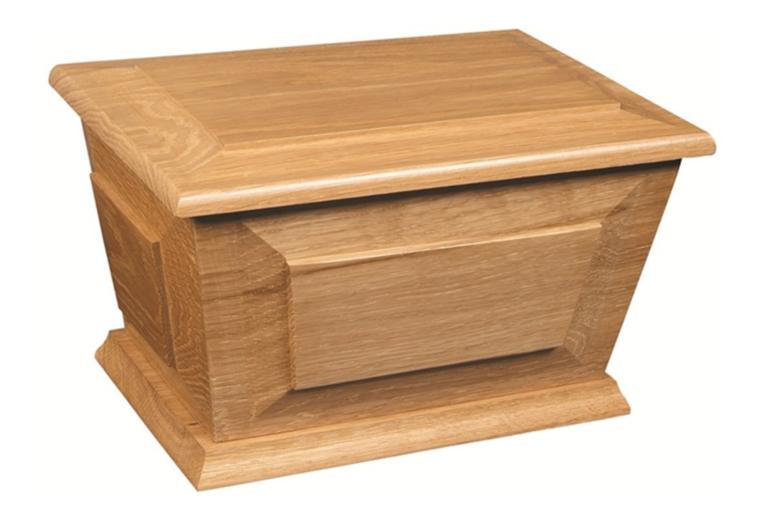

## Solid Coffins/Caskets

Beautiful solid hardwood coffin made from solid Oak with raised panels and triple moulded lid with a hinged option.

INDEPENDENT FUNERAL DIRECTORS

## Solid Coffins/Caskets

Beautiful solid hardwood coffin made from solid Utile with raised panels and triple moulded lid with a hinged option.

INDEPENDENT FUNERAL DIRECTORS

Solid Coffins/Caskets

Traditional English casket in solid Oak or in solid Utile. Featuring raised panels and corner posts. The traditional English casket includes a hinged lid, handles, head cross, engraved name plate and lined interior.