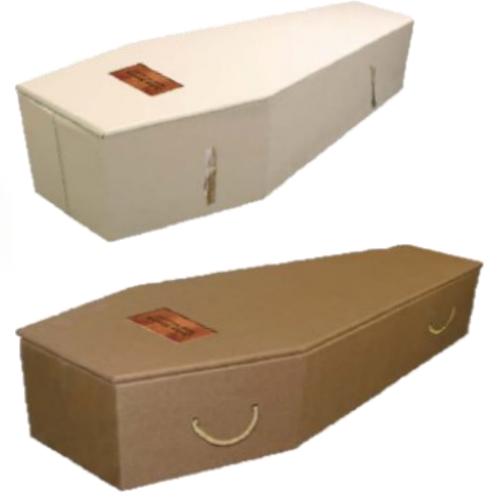

#### Cardboard Coffins

An environmentally, sympathetic, biodegradable cardboard coffin. Supplied with an engraved name plate and lined interior. (Handles and head cross is optional)

A plain coffin oak coffin can be available with handles or head cross and engraved name plate.