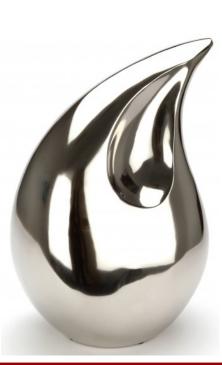

od coffin made from solid Utile with raised panels and triple moulded lid with a hinged option.

INDEPENDENT FUNERAL DIRECTORS

Solid Coffins/Caskets





Traditional English casket in solid Oak or in solid Utile. Featuring raised panels and corner posts. The traditional English casket includes a hinged lid, handles, head cross, engraved name plate and lined interior.

INDEPENDENT FUNERAL DIRECTORS









INDEPENDENT FUNERAL DIRECTORS

#### Willow











INDEPENDENT FUNERAL DIRECTORS

#### **Natural Urns**



Bamboo







Seagrass

INDEPENDENT FUNERAL DIRECTORS

#### Amble Urn



INDEPENDENT FUNERAL DIRECTORS



Hilda







INDEPENDENT FUNERAL DIRECTORS



Compton





INDEPENDENT FUNERAL DIRECTORS

#### **Decorated Urns**











INDEPENDENT FUNERAL DIRECTORS

## Metal Urns









INDEPENDENT FUNERAL DIRECTORS

**Scatter Tubes** 

















# We are here to help Just give us a ring and we can discuss your requirements

31 Salisbury Street,

Amesbury, Wilts,

SP4 7AW

Tel: 01980 623204

Email:

amesbury@wcase.co.uk

1 Stephenson Road,

Salisbury, Wilts,

SP2 7NP

Tel: 01722 414521

Email:

salisbury@wcase.co.uk

Ludgershall

Tel: 01264 302020

Email:

ludgershall@wcase.co.uk