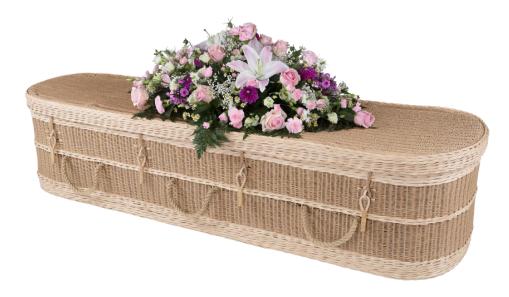

#### **Loom Coffins**

Bamboo Coffin

**Bullrush And Willow Coffins** 

Banana Leaf Coffins

INDEPENDENT FUNERAL DIRECTORS

**Wool Coffins** 

The woollen outer layer is carefully hand fitted around a strong 100% recycled cardboard frame, which is reinforced with an MDF base board for rigidity and stability.