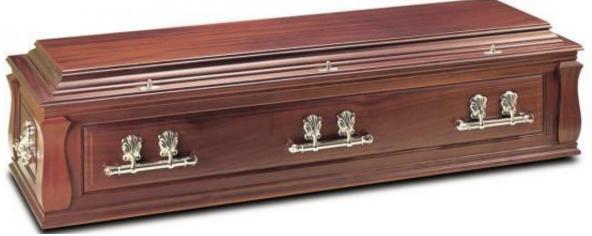

## Solid Coffins/Caskets

Beautiful solid hardwood coffin made from solid Utile with raised panels and triple moulded lid with a hinged option.

INDEPENDENT FUNERAL DIRECTORS

Solid Coffins/Caskets

Traditional English casket in solid Oak or in solid Utile. Featuring raised panels and corner posts. The traditional English casket includes a hinged lid, handles, head cross, engraved name plate and lined interior.