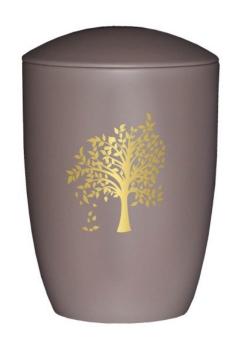

wood coffin made from solid Utile with raised panels and triple moulded lid with a hinged option.

INDEPENDENT FUNERAL DIRECTORS

Solid Coffins/Caskets





Traditional English casket in solid Oak or in solid Utile. Featuring raised panels and corner posts. The traditional English casket includes a hinged lid, handles, head cross, engraved name plate and lined interior.

INDEPENDENT FUNERAL DIRECTORS









INDEPENDENT FUNERAL DIRECTORS

#### Willow











INDEPENDENT FUNERAL DIRECTORS

#### **Natural Urns**



Bamboo







Seagrass

INDEPENDENT FUNERAL DIRECTORS

#### Amble Urn



INDEPENDENT FUNERAL DIRECTORS



Hilda







INDEPENDENT FUNERAL DIRECTORS



Compton





INDEPENDENT FUNERAL DIRECTORS

#### **Decorated Urns**











INDEPENDENT FUNERAL DIRECTORS

## Metal Urns









INDEPENDENT FUNERAL DIRECTORS

**Scatter Tubes** 

















# We are here to help Just give us a ring and we can discuss your requirements

31 Salisbury Street,

Amesbury, Wilts,

SP4 7AW

Tel: 01980 623204

Email:

amesbury@wcase.co.uk

1 Stephenson Road,

Salisbury, Wilts,

SP2 7NP

Tel: 01722 414521

Email:

salisbury@wcase.co.uk

Ludgershall

Tel: 01264 302020

Email:

ludgershall@wcase.co.uk