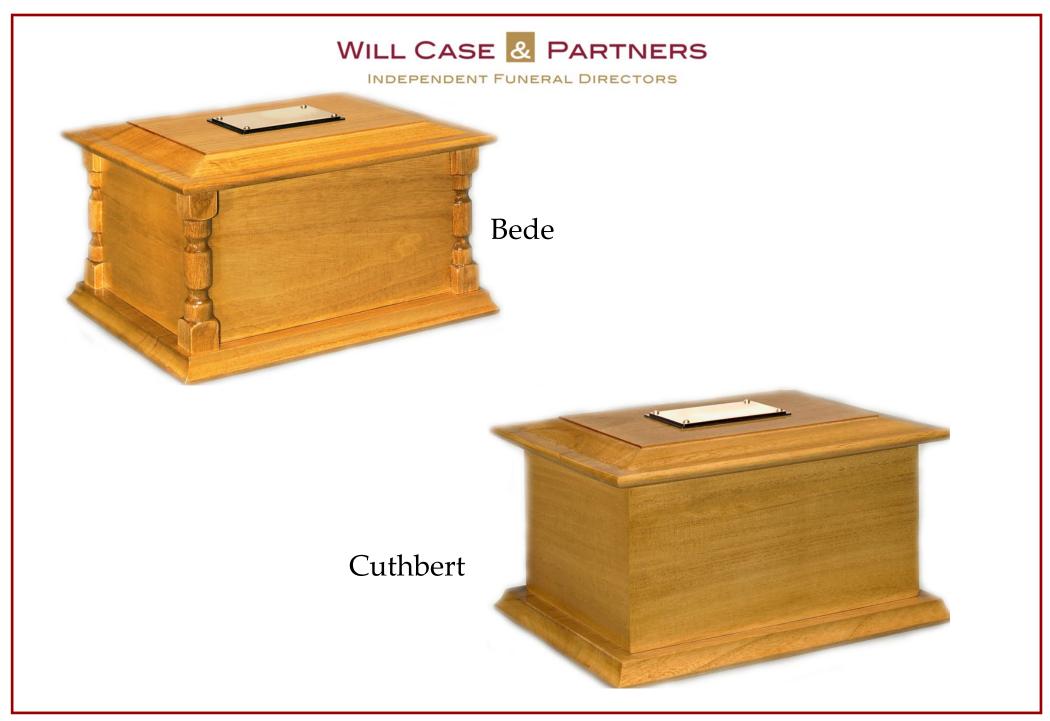

## Solid Coffins/Caskets

Beautiful solid hardwood coffin made from solid Oak with raised panels and triple moulded lid with a hinged option.

INDEPENDENT FUNERAL DIRECTORS

## Solid Coffins/Caskets

Beautiful solid hardwood coffin made from solid Utile with raised panels and triple moulded lid with a hinged option.

INDEPENDENT FUNERAL DIRECTORS

Solid Coffins/Caskets

Traditional English casket in solid Oak or in solid Utile. Featuring raised panels and corner posts. The traditional English casket includes a hinged lid, handles, head cross, engraved name plate and lined interior.