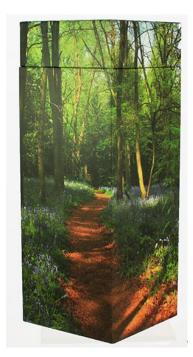

moulded lid with a hinged option.

INDEPENDENT FUNERAL DIRECTORS

Solid Coffins/Caskets





Traditional English casket in solid Oak or in solid Utile. Featuring raised panels and corner posts. The traditional English casket includes a hinged lid, handles, head cross, engraved name plate and lined interior.

INDEPENDENT FUNERAL DIRECTORS









INDEPENDENT FUNERAL DIRECTORS

#### Willow











INDEPENDENT FUNERAL DIRECTORS

#### **Natural Urns**



Bamboo







Seagrass

INDEPENDENT FUNERAL DIRECTORS

#### Amble Urn



INDEPENDENT FUNERAL DIRECTORS



Hilda







INDEPENDENT FUNERAL DIRECTORS



Compton





INDEPENDENT FUNERAL DIRECTORS

#### **Decorated Urns**











INDEPENDENT FUNERAL DIRECTORS

## Metal Urns









INDEPENDENT FUNERAL DIRECTORS

**Scatter Tubes** 

















# We are here to help Just give us a ring and we can discuss your requirements

31 Salisbury Street,

Amesbury, Wilts,

SP4 7AW

Tel: 01980 623204

Email:

amesbury@wcase.co.uk

1 Stephenson Road,

Salisbury, Wilts,

SP2 7NP

Tel: 01722 414521

Email:

salisbury@wcase.co.uk

Ludgershall

Tel: 01264 302020

Email:

ludgershall@wcase.co.uk