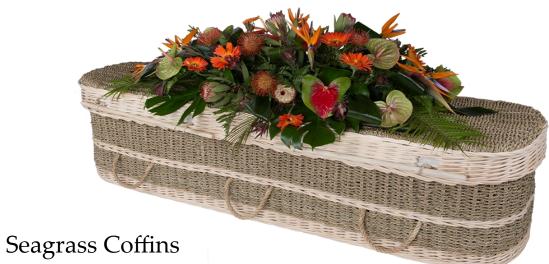

#### **Loom Coffins**

Bamboo Coffin

**Bullrush And Willow Coffins** 

Banana Leaf Coffins

INDEPENDENT FUNERAL DIRECTORS

**Wool Coffins** 

The woollen outer layer is carefully hand fitted around a strong 100% recycled cardboard frame, which is reinforced with an MDF base board for rigidity and stability.