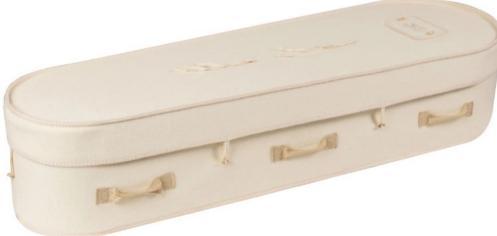

#### Cardboard Coffins

An environmentally, sympathetic, biodegradable cardboard coffin. Supplied with an engraved name plate and lined interior. (Handles and head cross is optional)

A plain coffin oak coffin can be available with handles or head cross and engraved name plate.