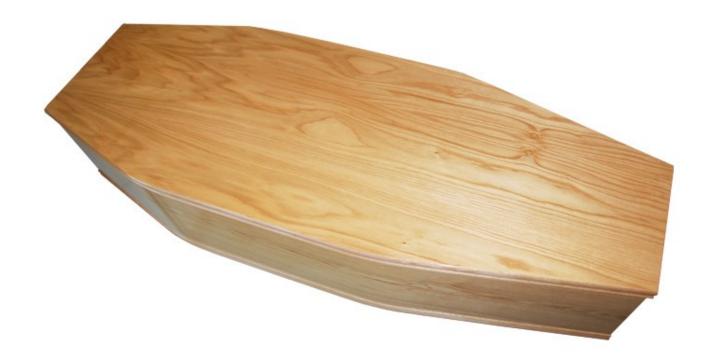

INDEPENDENT FUNERAL DIRECTORS

Pine Coffin

An environmentally friendly solid pine wood coffin. Supplied with an engraved name plate and lined interior. (Handles and head cross is optional)