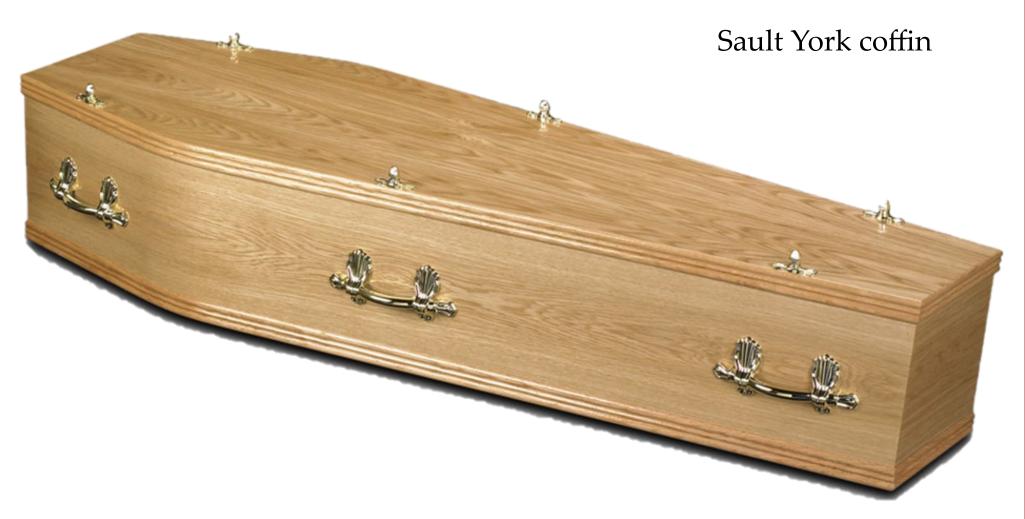

A light mahogany coffin can be available with handles or head cross and engraved name plate.

Sault Hardwick coffin

A polished oak coffin can be available with handles or head cross and engraved name plate.