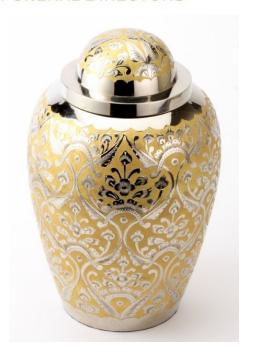

coffin made from solid Utile with raised panels and triple moulded lid with a hinged option.

INDEPENDENT FUNERAL DIRECTORS

Solid Coffins/Caskets





Traditional English casket in solid Oak or in solid Utile. Featuring raised panels and corner posts. The traditional English casket includes a hinged lid, handles, head cross, engraved name plate and lined interior.

INDEPENDENT FUNERAL DIRECTORS









INDEPENDENT FUNERAL DIRECTORS

#### Willow











INDEPENDENT FUNERAL DIRECTORS

#### **Natural Urns**



Bamboo







Seagrass

INDEPENDENT FUNERAL DIRECTORS

#### Amble Urn



INDEPENDENT FUNERAL DIRECTORS



Hilda







INDEPENDENT FUNERAL DIRECTORS



Compton





INDEPENDENT FUNERAL DIRECTORS

#### **Decorated Urns**











INDEPENDENT FUNERAL DIRECTORS

## Metal Urns









INDEPENDENT FUNERAL DIRECTORS

**Scatter Tubes** 

















# We are here to help Just give us a ring and we can discuss your requirements

31 Salisbury Street,

Amesbury, Wilts,

SP4 7AW

Tel: 01980 623204

Email:

amesbury@wcase.co.uk

1 Stephenson Road,

Salisbury, Wilts,

SP2 7NP

Tel: 01722 414521

Email:

salisbury@wcase.co.uk

Ludgershall

Tel: 01264 302020

Email:

ludgershall@wcase.co.uk