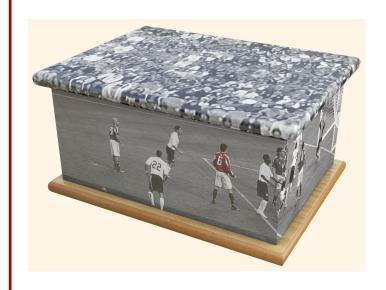

ECTORS

## Solid Coffins/Caskets



Beautiful solid hardwood coffin made from solid Utile with raised panels and triple moulded lid with a hinged option.

INDEPENDENT FUNERAL DIRECTORS

Solid Coffins/Caskets





Traditional English casket in solid Oak or in solid Utile. Featuring raised panels and corner posts. The traditional English casket includes a hinged lid, handles, head cross, engraved name plate and lined interior.

INDEPENDENT FUNERAL DIRECTORS









INDEPENDENT FUNERAL DIRECTORS

#### Willow











INDEPENDENT FUNERAL DIRECTORS

#### **Natural Urns**



Bamboo







Seagrass

INDEPENDENT FUNERAL DIRECTORS

#### Amble Urn



INDEPENDENT FUNERAL DIRECTORS



Hilda







INDEPENDENT FUNERAL DIRECTORS



Compton





INDEPENDENT FUNERAL DIRECTORS

#### **Decorated Urns**











INDEPENDENT FUNERAL DIRECTORS

## Metal Urns









INDEPENDENT FUNERAL DIRECTORS

**Scatter Tubes** 

















# We are here to help Just give us a ring and we can discuss your requirements

31 Salisbury Street,

Amesbury, Wilts,

SP4 7AW

Tel: 01980 623204

Email:

amesbury@wcase.co.uk

1 Stephenson Road,

Salisbury, Wilts,

SP2 7NP

Tel: 01722 414521

Email:

salisbury@wcase.co.uk

Ludgershall

Tel: 01264 302020

Email:

ludgershall@wcase.co.uk