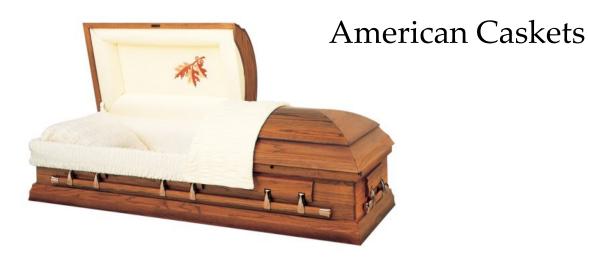

#### INDEPENDENT FUNERAL DIRECTORS

| Page 3 Cardboard coffin                 | £650.00        | Page 21 Solid Light Wood coffin   | from 2,300.00  |
|-----------------------------------------|----------------|-----------------------------------|----------------|
| Page 3 Printed Cardboard Coffin         | £700.00        | Page 22 Solid Dark Wood coffin    | from £2,300.00 |
| Page 4 Pastel Coffin                    | £850.00        | Page 23 Solid Light & Dark Wood   |                |
| Page 5 Sault York coffin                | £850.00        | casket                            | from £2,300.00 |
| Page 6 Sault Lincoln coffin             | £850.00        | Page 24 American caskets individu | ually priced   |
| Page 7 South Hardwick Coffin            | £850.00        | Page 25 Willow Urn                | from £140.00   |
| Page 8 Pine coffin                      | £850.00        | Page 26 Natural Urns              | from £140.00   |
| Page 9 Turners Waxed Oak coffin         | £900.00        | Pages 27-30 Wooden Urns           | from £140.00   |
| Page10— 13 Natural coffins              | from £900.00   | Page 31 Decorated Urns            | from £160.00   |
| Bamboo/ Loom/Banana Leaf/Water Hyacinth |                | Page 32 Metal Urns                | £160.00        |
| Seagrass/ Bullrush and Willow coffins   | from £900.00   | Page 33 Scatter Tubes             | £50.00         |
| Page 14 Wool coffins                    | from £900.00   |                                   |                |
| Page 15—17 Picture Coffins              | from £900.00   |                                   |                |
| Page 18 Light Wood veneered coffin      | from £950.00   |                                   |                |
| Page 19 Dark Wood veneered coffin       | from £950.00   |                                   |                |
| Page 20 Larger coffins                  | from £1,000.00 |                                   |                |