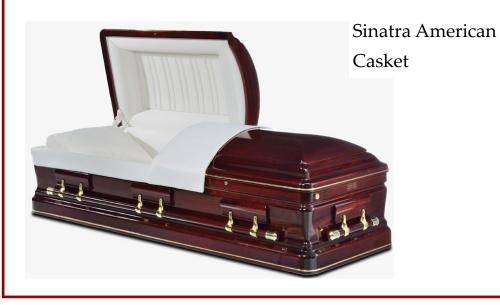

#### INDEPENDENT FUNERAL DIRECTORS

| Page 3 Cardboard coffin                 | £650.00        | Page 21 Solid Light Wood coffin   | from 2,300.00  |
|-----------------------------------------|----------------|-----------------------------------|----------------|
| Page 3 Printed Cardboard Coffin         | £700.00        | Page 22 Solid Dark Wood coffin    | from £2,300.00 |
| Page 4 Pastel Coffin                    | £850.00        | Page 23 Solid Light & Dark Wood   |                |
| Page 5 Sault York coffin                | £850.00        | casket                            | from £2,300.00 |
| Page 6 Sault Lincoln coffin             | £850.00        | Page 24 American caskets individu | ually priced   |
| Page 7 South Hardwick Coffin            | £850.00        | Page 25 Willow Urn                | from £140.00   |
| Page 8 Pine coffin                      | £850.00        | Page 26 Natural Urns              | from £140.00   |
| Page 9 Turners Waxed Oak coffin         | £900.00        | Pages 27-30 Wooden Urns           | from £140.00   |
| Page10— 13 Natural coffins              | from £900.00   | Page 31 Decorated Urns            | from £160.00   |
| Bamboo/ Loom/Banana Leaf/Water Hyacinth |                | Page 32 Metal Urns                | £160.00        |
| Seagrass/ Bullrush and Willow coffins   | from £900.00   | Page 33 Scatter Tubes             | £50.00         |
| Page 14 Wool coffins                    | from £900.00   |                                   |                |
| Page 15—17 Picture Coffins              | from £900.00   |                                   |                |
| Page 18 Light Wood veneered coffin      | from £950.00   |                                   |                |
| Page 19 Dark Wood veneered coffin       | from £950.00   |                                   |                |
| Page 20 Larger coffins                  | from £1,000.00 |                                   |                |