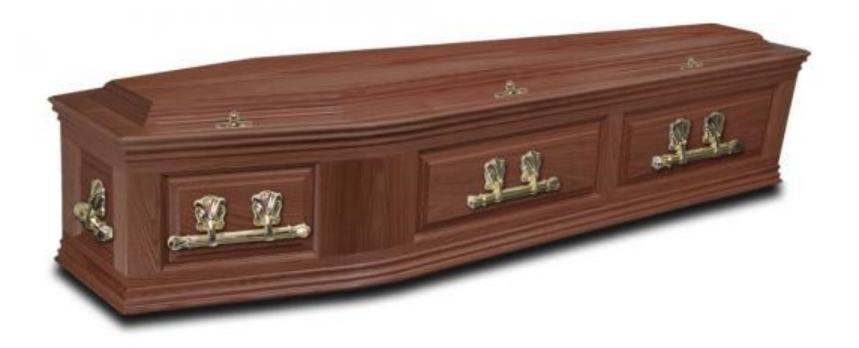

## Solid Coffins/Caskets

Beautiful solid hardwood coffin made from solid Utile with raised panels and triple moulded lid with a hinged option.

INDEPENDENT FUNERAL DIRECTORS

Solid Coffins/Caskets

Traditional English casket in solid Oak or in solid Utile. Featuring raised panels and corner posts. The traditional English casket includes a hinged lid, handles, head cross, engraved name plate and lined interior.